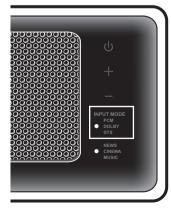

## FRONT PANEL

| VOLUME LEVEL          | Shows the current volume level.                                      |
|-----------------------|----------------------------------------------------------------------|
|                       | (The LED indicator lights in 8 steps, according to the volume level) |
| 2 STANDBY LED         | The standby LED lights up in standby mode.                           |
|                       | The standby LED turns off when the power of the unit turned on.      |
| <b>3</b> POWER BUTTON | Turns the Crystal Surround Air Track on and off.                     |
| 4 VOLUME +/-          | Controls the volume level.                                           |
| 5 INPUT MODE          | Selects the Optical or Audio input.                                  |
| SOUND FIELD           | Selects the sound field mode.                                        |
| MODE                  | (News, Cinema or Music)                                              |

#### Selecting the input mode

You can select either Optical input or Audio input. Press **O/A INPUT** on the remote control or touch **INPUT MODE** on the front panel repeatedly to select the Digital (Optical) or Audio input.

| Input mode                 |       | LED color |
|----------------------------|-------|-----------|
|                            | PCM   | Red       |
| Digital input<br>(Optical) | DOLBY | Green     |
| (optiou)                   | DTS   | Blue      |
| Audio input                |       | Off       |